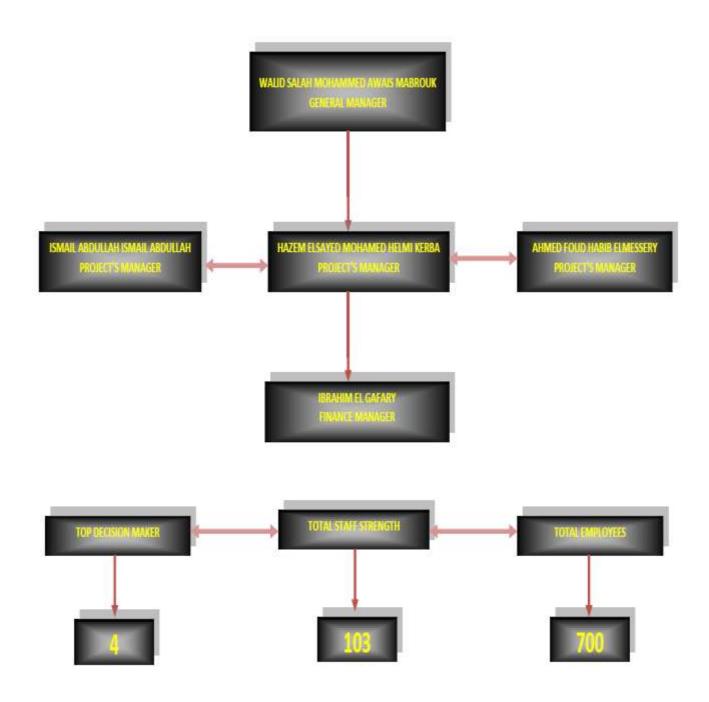

## TOP MANAGEMENT STRUCTURE

# ORGANIZATION CHARTS

- As a growing company. Vision Construction IIC composition of : (including Associates Companies)
- C.E.O
- 4 Projects Manager
- 20 Accnt. Dept. HR Dept. Purchase Dept. etc.
- 34 Engineer's
- 22 Supervisor's / foreman
- 13 Safety Officer, first Aider, fire Marshal
- I2 Time & store Keeper's
- 594 Skilled & Unskilled laborer's