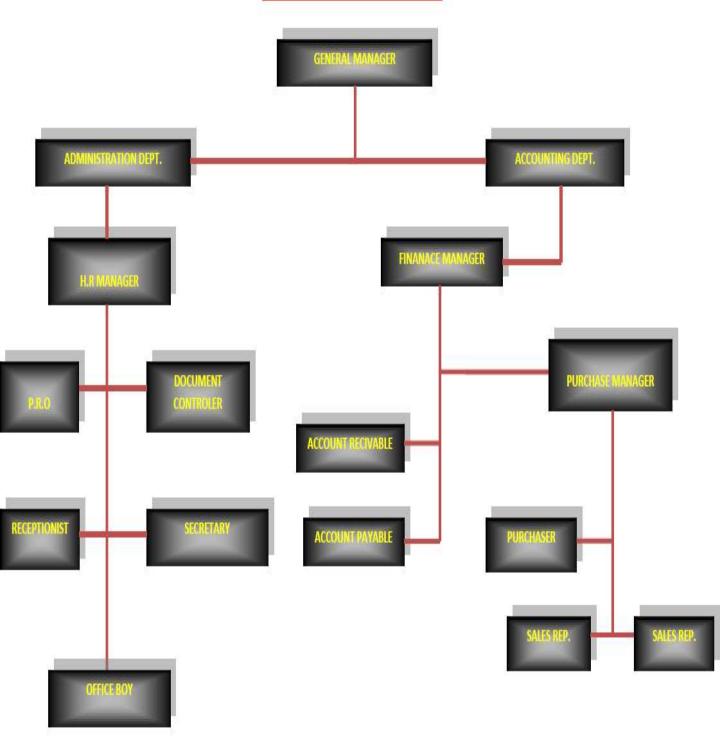

# ORGANIZATION CHARTS

# ORGANIZATION CHARTS

- As a growing company. Vision Construction IIC composition of : (including Associates Companies)
- C.E.O
- 4 Projects Manager
- 20 Accnt. Dept. HR Dept. Purchase Dept. etc.
- 34 Engineer's
- 22 Supervisor's / foreman
- 13 Safety Officer, first Aider, fire Marshal
- I2 Time & store Keeper's
- 594 Skilled & Unskilled laborer's