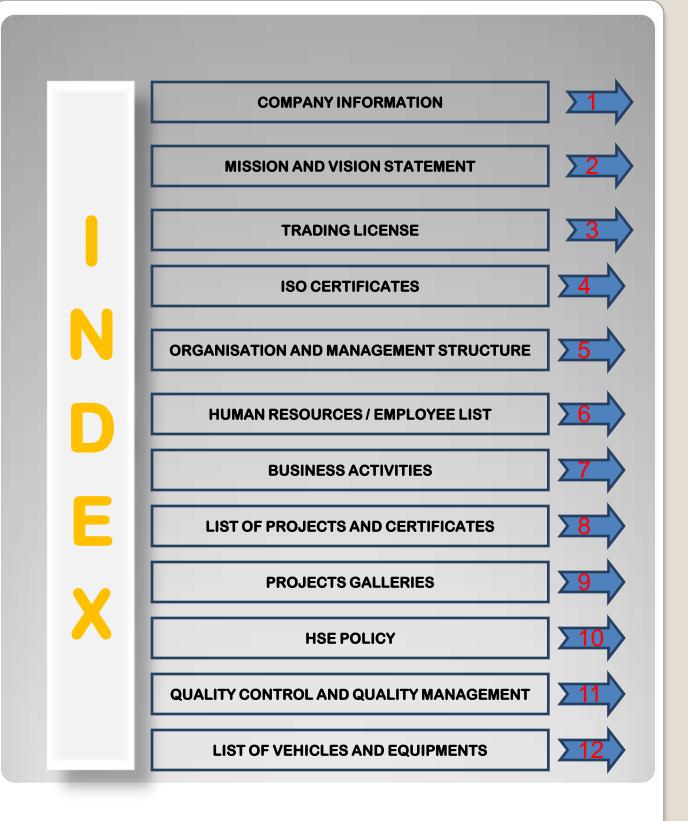

# COMPANY PROFILE



SIT TOWER - 23<sup>RD</sup> FLOOR - OFFICE NO. 2301 TEL - 04 - 3207410 FAX - 04 - 3207415 P.O BOX : 97101 - DUBAI - UAE



# **Our Company Basic Information**

**VISION CONSTRUCTION LLC** is a Building Construction company situated in Dubai – U.A.E established in 2011 License as G+12 Building Construction. Over the last 8 years of experienced in Civil and Structural Bldg. Const., Vision evolved in to a commercial contractor focusing on residential buildings from GF to G+12,Schools / University Building, function halls, warehouses & public parks.

## VISION CONSTRUCTION LLC

Main office located at Dubai Silicon Oasis Nad Essa Street – Dubai U.A.E 23<sup>rd</sup> Floor, Room 2301 Tel : 04- 3207410 Fax : 04- 3207415 P.O Box : 97101 – Dubai, U.A.E E-mail : vision.const.co@gmail.com

# **Mission Statement**

Our goal is simple, we ensure that our clients exceeding their expectations, continually seek a better way