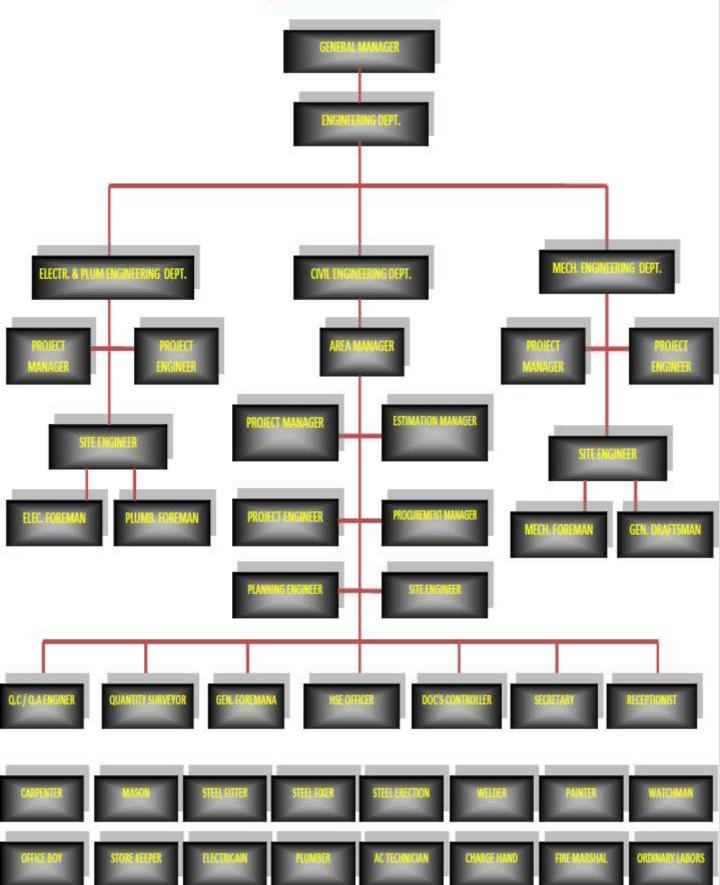

# ORGANIZATION CHARTS

# ORGANIZATION CHARTS

- As a growing company. Vision Construction IIC composition of : (including Associates Companies)
- C.E.O
- 4 Projects Manager
- 20 Accnt. Dept. HR Dept. Purchase Dept. etc.
- 34 Engineer's
- 22 Supervisor's / foreman
- 13 Safety Officer, first Aider, fire Marshal
- I2 Time & store Keeper's
- 594 Skilled & Unskilled laborer's