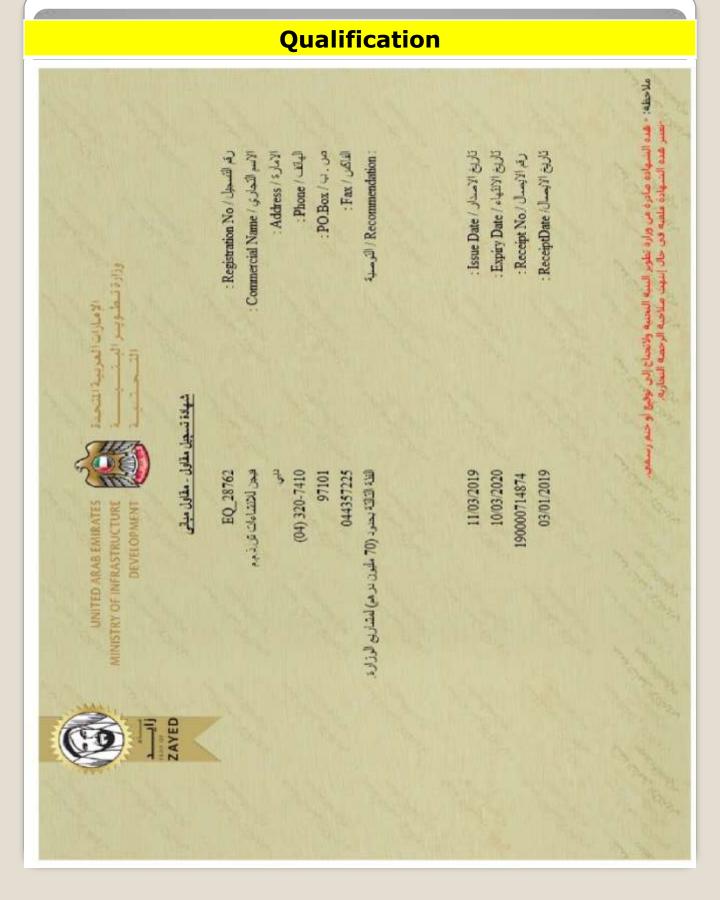

# **Commercial License**

|                 |                         |                   | رخصة تجار<br>ercial License |                        |                 |
|-----------------|-------------------------|-------------------|-----------------------------|------------------------|-----------------|
|                 |                         |                   |                             | License Details        | فاصيل الرخصة /  |
| License No.     |                         |                   | 659430                      |                        | رقم الرخصة      |
| Company Name    |                         |                   |                             | فيجن لانتشاءات ش ذ ۾ م | اسم الشركة      |
|                 | VISION CONSTRUC         | TION L.L.C        |                             | فيجن للانشاءات ش.ذ.م.م | الإسم التجارى   |
| Trade Name      | VISION CONSTRUCTI       | ONLLC             |                             |                        |                 |
| Legal Type      | Limited Liability Compa | iny(LLC)          |                             | ذات مسلولية محدودة     | لشكل القانونى   |
| Expiry Date     | 27/09/2019              | تاريخ الإنتهاء    | Issue Date                  | 28/09/2011             | تاريخ الإصدار   |
| D&B D-U-N-S ® N | 0                       | الرقم العلمي      | Main License No             | 659430                 | رقم الرخصة الام |
| Register No.    | 1082842                 | رقم السجل التجاري | DCCI No.                    | 197062                 | عضوية الغرفة    |
| Register No.    | 1082842                 | رقم السجل التجاري | DCCI No.                    | 197062                 | وغة             |

| الاطراف / hbers                             | License Men                                                |       |                   |             |                |                                                            |
|---------------------------------------------|------------------------------------------------------------|-------|-------------------|-------------|----------------|------------------------------------------------------------|
| رقم الشخص/. No                              | الإسم / Name                                               | t.    | الجنسية / onality | Natio       | المنة / Role   | المعمن / Share                                             |
| 383377                                      | LSAYED HELMI MOHAMMED<br>حازم السيد حامى محمد قرية / KERBA |       | مصر / Egypt       |             | سير / Manager  |                                                            |
| نشاط الرخصة التجا                           | License Activities / 4                                     |       |                   |             |                |                                                            |
| خدمات جمع ونقل ما<br>مقاو لانت تشييد الانشا | 1.1.1.4.1.1.1.1.1.1.1.1.1.1.1.1.1.1.1.1                    |       |                   | ollection & |                | Construction & D<br>Transportation S<br>Steel Construction |
| مقاو لات البناء                             | 26/78/26/01/20                                             |       |                   |             | ing            | Building Contrac                                           |
| العنوان / Idress                            | Ad                                                         |       |                   |             |                |                                                            |
| صندوق بريد                                  | 97101                                                      | Box   | P.O.              | تليغون      | 971-4-3207410  | Phone No                                                   |
| رقم القطعة                                  | 626-0                                                      | el ID | Parc              | فعس         | 971-4-3207415  | Fax No                                                     |
| محل رق <mark>م 2303- ملك</mark>             | محاد ناصبر محاد اقبا <mark>ل</mark> - تد حصبه              |       |                   | هاتف متدرك  | 971-50-7702251 | Mobile No                                                  |
| arks / الملاحظات                            | Rem                                                        |       |                   |             |                |                                                            |

مقاولات بناء (أرضى + 12 طابق). مقاولات تشيد الانشاءات المحنية (( ارضى + طابق ).

| Print Date | 26/12/2018    | 10:00        | تاريخ الطباعة            | Receipt No.                                                | o                  | رقم الإيصال |
|------------|---------------|--------------|--------------------------|------------------------------------------------------------|--------------------|-------------|
|            | لى اذن الدفع. | ا لتحصبول عا | سة إلى 6969 (در/اتصالات) | ٤ التجارية من خلال الرسائل التصبية القصيرة، أرسل رقم الرخم | لك الأن تجديد رخصة | يمك         |