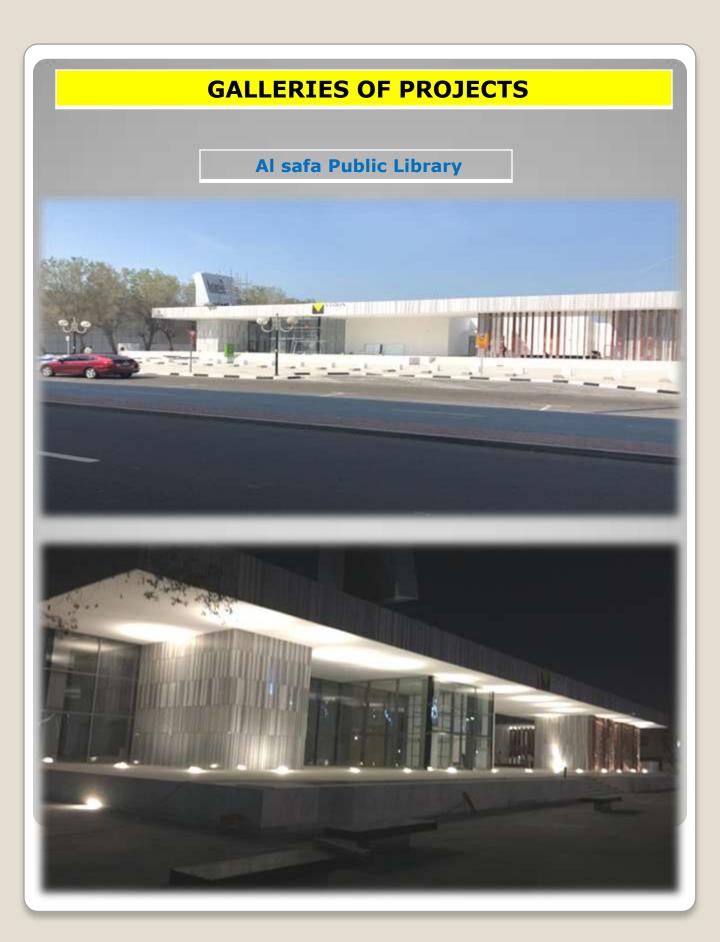

# **Our Company Basic Information**

**VISION CONSTRUCTION LLC** is a Building Construction company situated in Dubai – U.A.E established in 2011 License as G+12 Building Construction. Over the last 8 years of experienced in Civil and Structural Bldg. Const., Vision evolved in to a commercial contractor focusing on residential buildings from GF to G+12,Schools / University Building, function halls, warehouses & public parks.