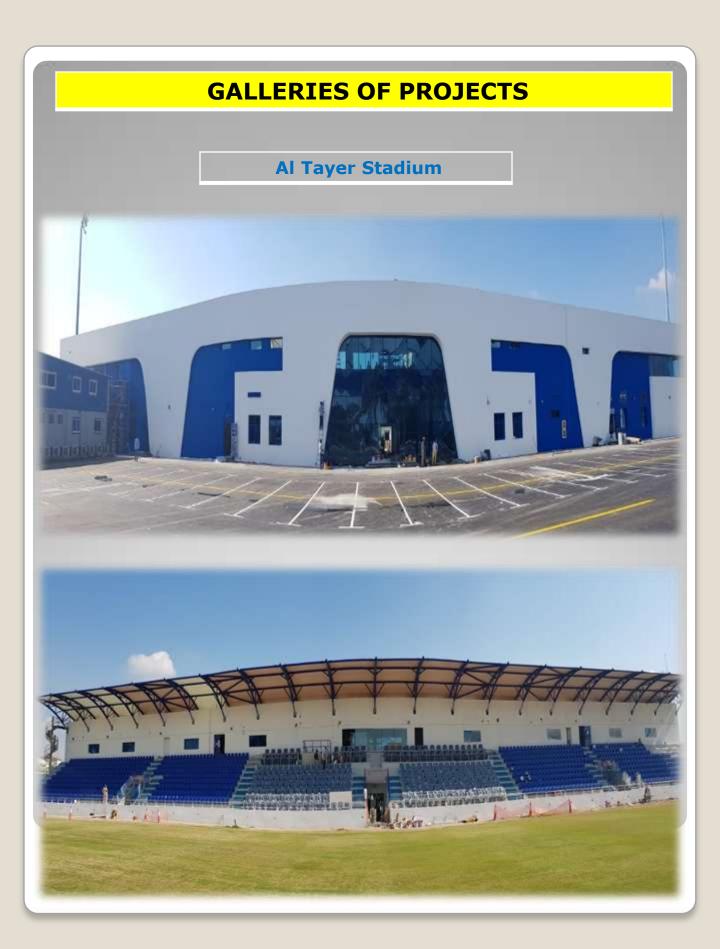

by mid of this year 2019 our employee will reach a total count of 900-1,200 as per our available quota.

Our well organized team and our quality of works made us continually received trust of our clients which made us successful Bidder and made us profitably and grow faster.

On 2012 D.M pre – qualified us to carry out 3 Million Projects of D.M and on 2014 D.M pre – qualified us again to carry out 10 Million D.M projects alone. Because of our outstanding performance we are now qualified Bidder for unlimited Contract value for D.M projects alone and we are qualified contractor of G+12 storey Building..

By beginning of the year 2017 we are holding a project on hands worth of more or less 250 million to 300 million.









## **GALLERIES OF PROJECTS**

**Vegetable Main Building** 













### Middle East Crane Factory & Warehouses



#### PJ – 30025 - Zayed University Additional Rooms @ 2<sup>nd</sup> Floor





#### PJ – 30025 - Zayed University Additional Rooms @ 2<sup>nd</sup> Floor



### PJ – 30039 - Zayed University Warehouse



### PJ – 30039 - Zayed University Warehouse



#### G+4 Labor Camp @ Jabel Ali



### B+G+3+R Residential Bldg @ Muhaisnah







### Wedding Hall @ Al Lesaily - 1





### Wedding Hall @ Al Lesaily - 2





### Ambulance Center @ Jabel Ali









# **FACTORY GALLERIES**



# **COLD STORE GALLERIES**







# **COLD STORE GALLERIES**



The Safety Policy of **Vision Construction LLC** is designed to comply with the Standards of the Occupational Safety and Health Administration, and to endeavor to maintain a safe and injury/illness free