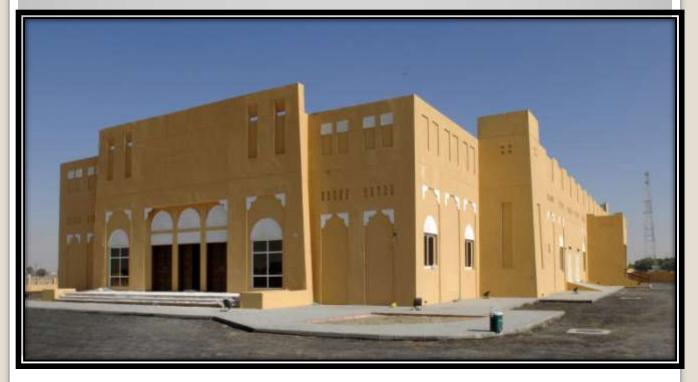

# **Our Company Basic Information**

**VISION CONSTRUCTION LLC** is a Building Construction company situated in Dubai – U.A.E established in 2011 License as G+12 Building Construction. Over the last 8 years of experienced in Civil and Structural Bldg. Const., Vision evolved in to a commercial contractor focusing on residential buildings from GF to G+12,Schools / University Building, function halls, warehouses & public parks.